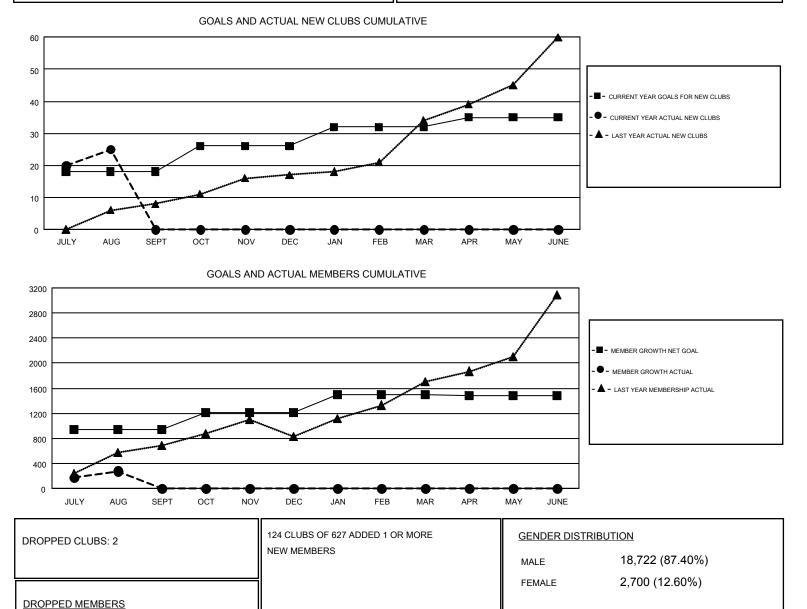

## GMT: N S SANKAR

| ~ • • | ~ • | ~ |
|-------|-----|---|
| GMT   | CA  | 6 |

| Clubs                 |               |           |               | Members<br>RESULTS FOR 2017-2018 |                           |                         |                                                    |
|-----------------------|---------------|-----------|---------------|----------------------------------|---------------------------|-------------------------|----------------------------------------------------|
| RESULTS FOR 2017-2018 |               |           |               |                                  |                           |                         |                                                    |
| QUARTER               | NEW CLUB GOAL | NEW CLUBS | DROPPED CLUBS | QUARTER                          | MEMBER GROWTH NET<br>GOAL | MEMBER GROWTH<br>ACTUAL | DROPPED<br>MEMBERS ACTUAL<br>(including transfers) |
| JULY/AUG/SEPT         | 18            | 25        | 2             | JULY/AUG/SEPT                    | 945                       | 898                     | 620                                                |
| OCT/NOV/DEC           | 8             | 0         | 0             | OCT/NOV/DEC                      | 270                       | 0                       | 0                                                  |
| JAN/FEB/MAR           | 6             | 0         | 0             | JAN/FEB/MAR                      | 285                       | 0                       | 0                                                  |
| APR/MAY/JUNE          | 3             | 0         | 0             | APR/MAY/JUNE                     | -15                       | 0                       | 0                                                  |